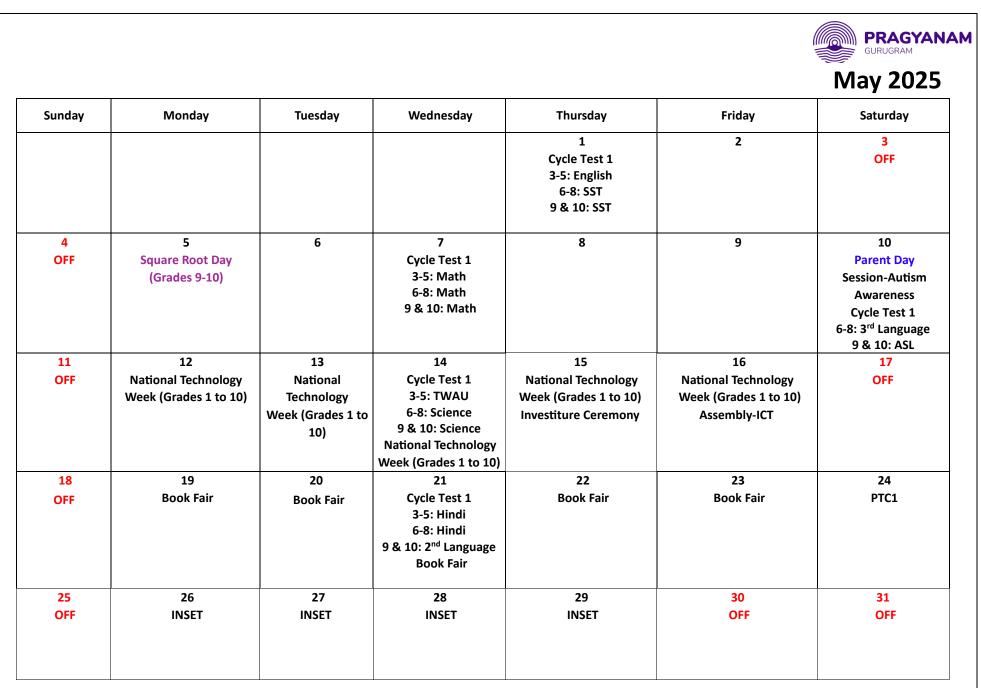

| 17                           | 18<br>OFF<br>Good Friday         | 19<br>OFF                                                            |
| 20<br>OFF              | 21<br>World Autism<br>Awareness Day<br>(Grades 3-10) | 22<br>Earth Day                | 23<br>Cycle Test 1<br>6-8: English<br>9 & 10: English<br>World Book Day | 24                           | 25<br>World Book & Copyright Day | 26<br>Stress Awareness<br>Workshop (Parents 1-<br>10, Students 6-10) |
| 27<br>OFF              | 28                                                   | 29<br>OFF<br>Parshuram Jayanti | 30<br>OFF<br>Akshay Tritiya                                             |                              |                                  |                                                                      |



• INSET week is a working week for Senior years students. They can come to school for doubt clearing sessions with prior intimation to school.



# July 2025

| Sunday | Monday                  | Tuesday               | Wednesday       | Thursday                                   | Friday                                                         | Saturday             |
|--------|-------------------------|-----------------------|-----------------|--------------------------------------------|----------------------------------------------------------------|----------------------|
|        |                         | 1                     | 2               | 3                                          | 4                                                              | 5                    |
|